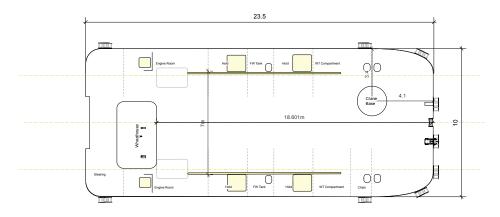

## 45 x Standard Pallets Engine Room Hold FW Tank Hold WT Compartment Steering Engine Room Hold FW Tank Hold WT Compartment Chain

## Spec:

AMSA 2C Survey 408391 - 30 nautical miles from Australian mainland Length overall:23.9m, Breadth overall: 10m, Maximum draught: 1.66m

Lightship:110 tonnes

Masthead height:10.7m Bridge height of eye:5.3m Total deck space:180 m2, Cargo Capacity: 60 tonnes

Water Cargo Capacity; 30 tonnes Crane 3T at 16.2M Range: 320nm

**Delivery's to:** Shipping Wharf 2 Glebe Island Access Via: 37 James Craig Road Rozelle

Mail to: 2/30 Hordern Street Newtown Sydney 2042

Ph: 02 9555 1222 admin@waratahmarine.com.au WARATAH MARINE.com.au