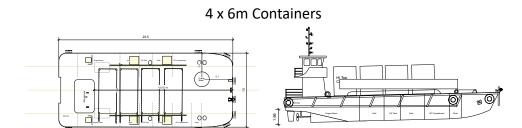

## Spec:

AMSA 2C Survey 408391 - 30 nautical miles from Australian mainland Length overall:23.9m, Breadth overall: 10m, Maximum draught: 1.66m

Lightship:110 tonnes

Masthead height:10.7m Bridge height of eye:5.3m Total deck space:180 m2, Cargo Capacity: 60 tonnes

Water Cargo Capacity; 30 tonnes Crane 3T at 16.2M Range: 320nm

**Delivery's to:** Shipping Wharf 2 Glebe Island Access Via: 37 James Craig Road Rozelle

Mail to: 2/30 Hordern Street Newtown Sydney 2042

Ph: 02 9555 1222 admin@waratahmarine.com.au WARATAH MARINE.com.au